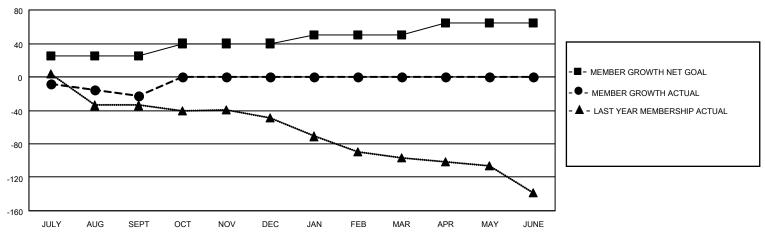

## District 31 L

| Clubs  RESULTS FOR 2022-2023 |   |   |   | Members RESULTS FOR 2022-2023 |    |   |    |
|------------------------------|---|---|---|-------------------------------|----|---|----|
|                              |   |   |   |                               |    |   |    |
| JULY/AUG/SEPT                | 0 | 0 | 0 | JULY/AUG/SEPT                 | 25 | 8 | 29 |
| OCT/NOV/DEC                  | 1 | 0 | 0 | OCT/NOV/DEC                   | 15 | 0 | 0  |
| JAN/FEB/MAR                  | 1 | 0 | 0 | JAN/FEB/MAR                   | 10 | 0 | 0  |
| APR/MAY/JUNE                 | 0 | 0 | 0 | APR/MAY/JUNE                  | 15 | 0 | 0  |

## GOALS AND ACTUAL MEMBERS CUMULATIVE

| DROPPED CLUBS: 0 |    | 6 CLUBS OF 49 ADDED 1 OR<br>MORE NEW MEMBERS | GENDER DISTRIBUTION                |              |  |
|------------------|----|----------------------------------------------|------------------------------------|--------------|--|
|                  |    | MORE NEW MEMBERS                             | MALE                               | 483 (61.53%) |  |
|                  |    |                                              | FEMALE                             | 302 (38.47%) |  |
| DROPPED MEMBERS  |    |                                              | NON BINARY                         | 0 (0.00%)    |  |
| DECEASED         | 7  |                                              | PREFER NOT TO ANSWER               | 0 (0.00%)    |  |
| CLUB CANCELLED   | 0  | CLICK HERE FOR CUMULATIVE                    | TOTAL FAMILY UNIT MEMBERS 193      |              |  |
| OTHER            | 22 | MEMBERSHIP DATA                              |                                    |              |  |
| TOTAL            | 29 |                                              | FAMILY MEMBERS PAYING HALF DUES 99 |              |  |
|                  |    |                                              |                                    |              |  |