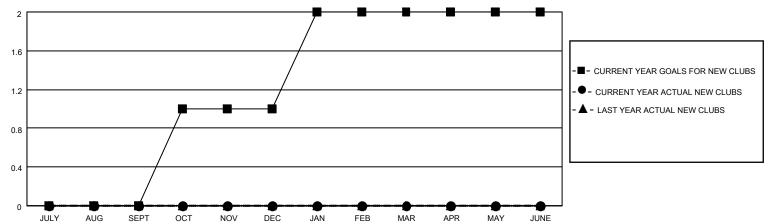

## District 31 L

| Clubs  RESULTS FOR 2022-2023 |   |   |   | Members RESULTS FOR 2022-2023 |    |   |    |
|------------------------------|---|---|---|-------------------------------|----|---|----|
|                              |   |   |   |                               |    |   |    |
| JULY/AUG/SEPT                | 0 | 0 | 0 | JULY/AUG/SEPT                 | 25 | 8 | 29 |
| OCT/NOV/DEC                  | 1 | 0 | 0 | OCT/NOV/DEC                   | 15 | 0 | 0  |
| JAN/FEB/MAR                  | 1 | 0 | 0 | JAN/FEB/MAR                   | 10 | 0 | 0  |
| APR/MAY/JUNE                 | 0 | 0 | 0 | APR/MAY/JUNE                  | 15 | 0 | 0  |